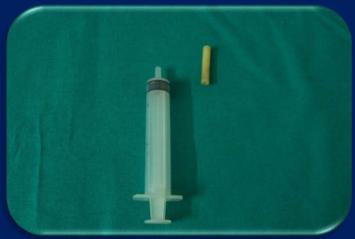

## **Endotracheal Tube Aspirator**

#### **Background:**

Repeated ET insertions to aspirate meconium, a risky & traumatic practice

#### RQ:

Is there any way to avoid repeated intubation in MSL & depressed baby at birth?

**Best Innovation Award** 

handard handered

Gp Capt S Patnaik

Yr 2000