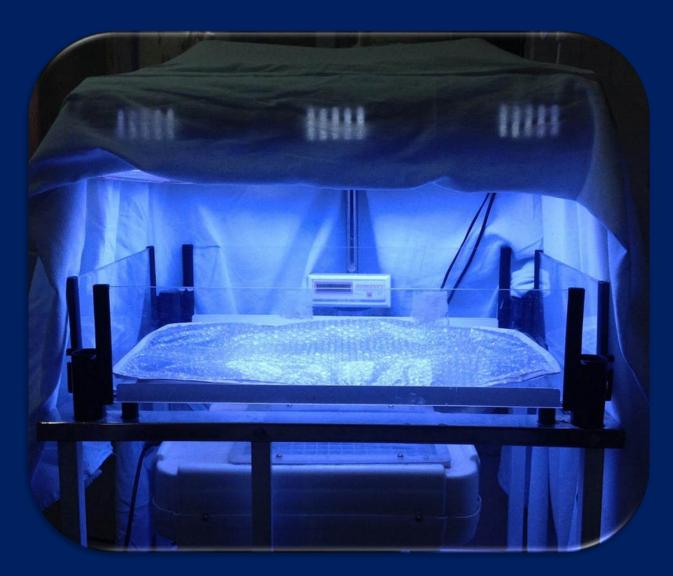

Year 1995



## **Aseptic Intake Output Chart**

#### **Background:**

Higher incidence of infection

#### RQ:

How to provide intake output charts at bedside without compromising asepsis?

Year 1995



### IV fluid bottle contamination prevention envelope

**Background:** Higher incidence of infection

RQ: Measures to reduce sepsis





### Betadine usage at all breaks in Intravenous fluid line

- > Background: Higher incidence of infection
- >RQ: Measures to reduce sepsis





## Jaundice Management

## Effective Jaundice Management

#### Background:

- ➤ Ineffective units, Frequent DVET
- >Kernicterus

#### RQs:

- 1. Can the Conventional Phototherapy be made more effective?
- 2. Can entero-hepatic bilirubin reabsorption be more effectively prevented?

## Phototherapy with cloth flaps



## A path breaking Phototherapy unit





## Isabgol husk in Neonatal Jaundice

Reduces entero-hepatic recirculation of Bilirubin



## Routine care Neonates

## Built in Weighing Scale

- Year 1994
- Open care system with built in weighing scale
- Extremely useful
- Essential

### Hypothermia: Heat Shields

#### Background:

Heat Shields: Cost, Availability

#### RQ:

Could we innovate one which is free, easily available, disinfectable, disposable?

## Heat shield for neonates









### Transport Incubator

Background: Cumbersome, battery

operated heating, costly devices

■RQ: Simple, light, disinfectable, nonbattery

or electricity operated, All modes of

transport



■ Best Innovation award Yr 1996

#### Open-care converted as an Incubator



Col Vishal Tewari



### **Feeding Tra