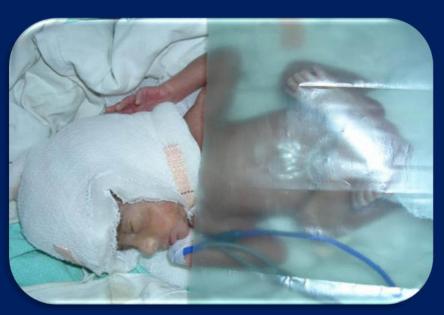

#### Girisam Endotracheal & Auxiliary Tube (ETAT) Fixator

**Problem:** Skin abrasions/ Sepsis

Research Question (RQ):

Safe, atraumatic, effective fixation of ET tube?

Yr-1995