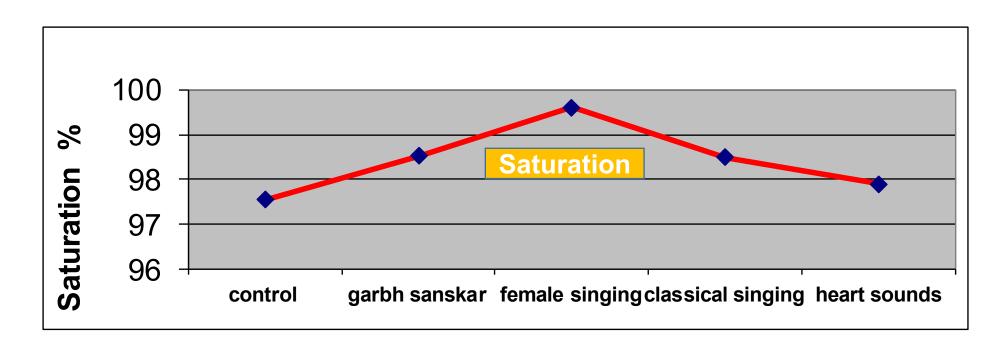

## Effects of musical intervention on vital parameters of neonates a clinical trial

Types of music

Garbh-sanskar music

Female singing voice

Classical instrumental music

Recorded human heart sounds with

background of lullabies