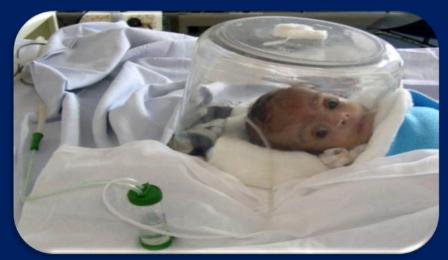

## Water trap for humidified oxygen through oxygen hood

#### **Background**

Water dripping on baby's face

#### RQ:

How to prevent water dripping on the face of the baby during Warmidified Oxygen therapy? Yr 2000