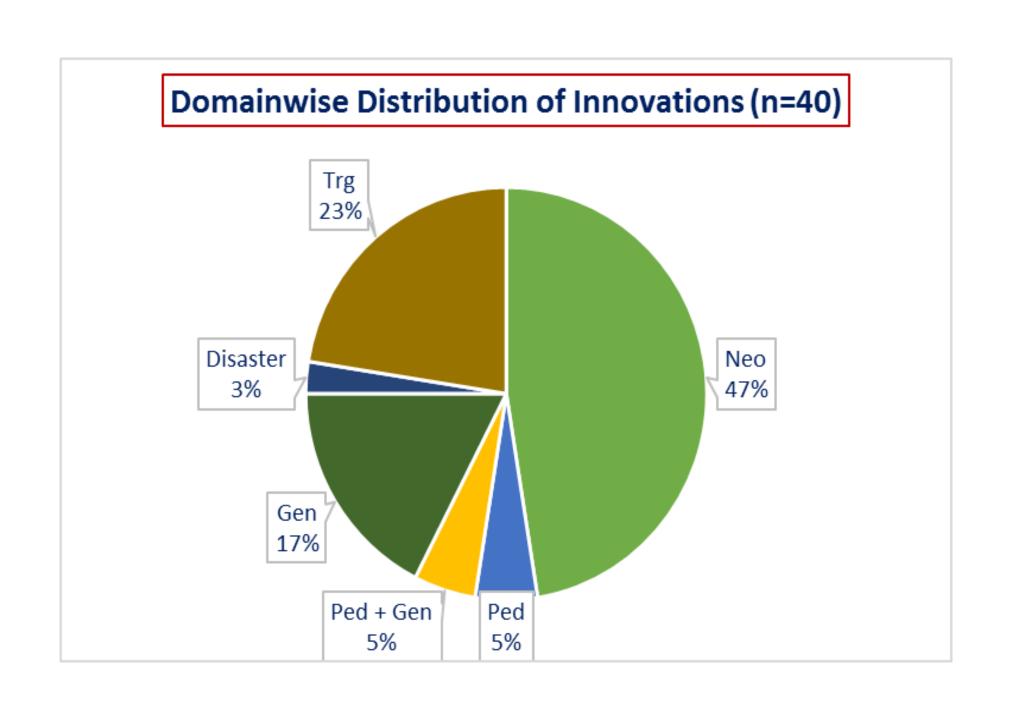

## Training innovations

#### **Training**

#### Background:

➤ Difficulties in acquiring skills on human subjects, need of simulators, which are either not available or costly.

#### RQ:

➤ Could we develop simple affordable simulators for various skills?