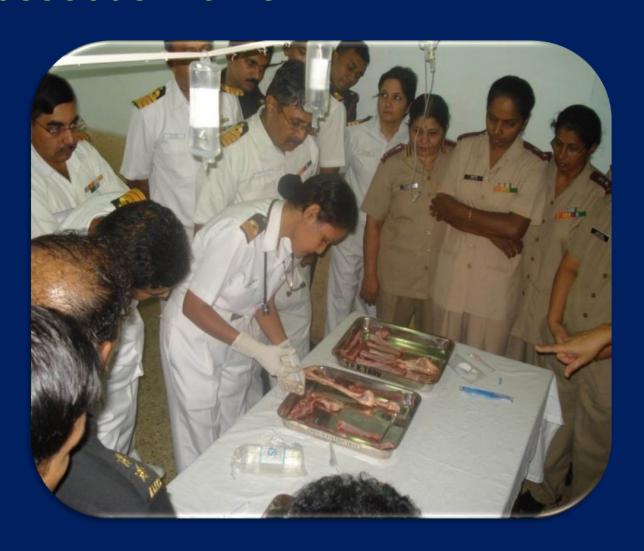

ecibel 10<sup>th</sup>: App for measuring NICU Noise

#### Ankle Foot Length Meter



Yadav AK, Gupta G. Use of modified Ankle Foot Length Meter for anthropometric examination of newborns, 11-14 Dec 08 NNF 2008

#### Galactose free formula

- Research Q
- Peanut Milk
- Mushroom Milk
- (Galactose < 0.1 mg per 100 g of tissue in mushroom & peanut)</li>
- Year 1995

## Training innovations

#### **Training**

#### Background:

➤ Difficulties in acquiring skills on human subjects, need of simulators, which are either not available or costly.

#### RQ:

➤ Could we develop simple affordable simulators for various skills?

#### PICC Insertion trainer







Surg Capt R Koshi

#### PICC is inserted through the stem of the cannula







Gp Capt S Dalal

#### **Intra-osseous Trainer**

Mutton leg



#### Umbilical Vessels Catheterization trainer





**Surg Capt Ashok Yadav** 

#### **Umbilical Vessels Catheterization trainer**





Gp Capt S Dalal

#### **Innovative Examinations**

- ➤ Background : Difficulty in getting Cardiac cases for examinations.
- ➤ Innovation: Med apps on Smartphones used in MD Pediatric exam







#### Some Other Published Innovations

- ➤ Occluded ear simulator
- ➤ Simulation of Neonatal Nurse's training
- ➤ Simulator of Mechanical Ventilators
- ➤ Non-animal simulation trainer for chest tube insertion in Neonates
- ➤ Simulations of prenatal maternal sound in NICU incubators
- ➤ Cling wrap AIIMS trial
- >Low cost Incubators
- ➤ Sion's Glucose Infusion Formula

#### Presentation

- >RQ:
- ➤ Bulky Laptop, CDs, Pen drive, Less Convenient
- ➤ Viruses
- Present