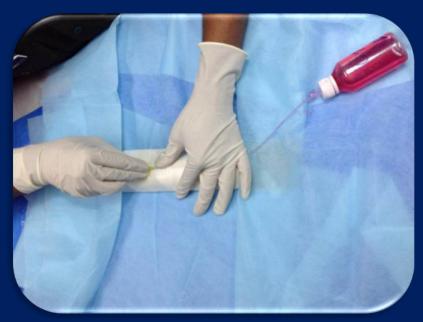

#### Girisam Endotracheal & Auxiliary Tube (ETAT) Fixator

**Problem:** Skin abrasions/ Sepsis

Research Question (RQ):

Safe, atraumatic, effective fixation of ET tube?

Yr-1995