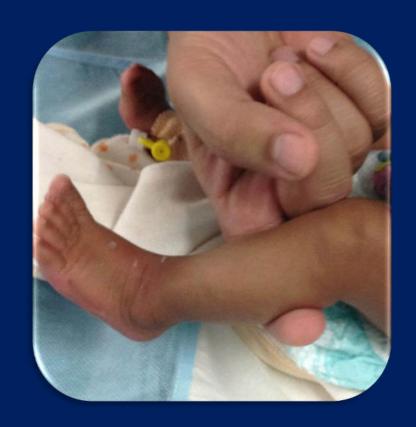

#### Girisam Endotracheal & Auxiliary Tube (ETAT) Fixator

**Problem:** Skin abrasions/ Sepsis

Research Question (RQ):

Safe, atraumatic, effective fixation of ET tube?

Yr-1995