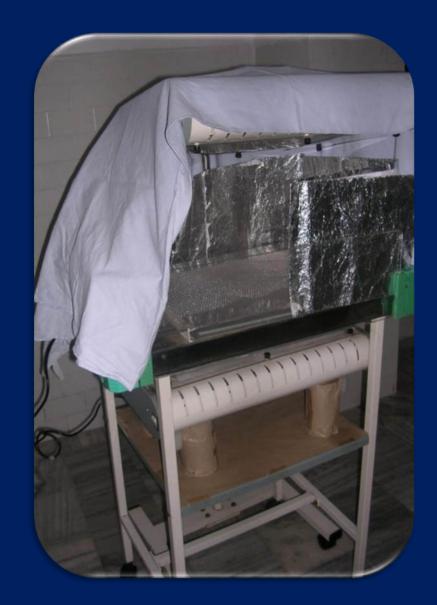

Chart**

#### **Background:**

Higher incidence of infection

#### RQ:

How to provide intake output charts at bedside without compromising asepsis?

Year 1995



### IV fluid bottle contamination prevention envelope

**Background:** Higher incidence of infection

RQ: Measures to reduce sepsis





### Betadine usage at all breaks in Intravenous fluid line

- > Background: Higher incidence of infection
- >RQ: Measures to reduce sepsis





## Jaundice Management

## Effective Jaundice Management

#### Background:

- ➤ Ineffective units, Frequent DVET
- >Kernicterus

#### RQs:

- 1. Can the Conventional Phototherapy be made more effective?
- 2. Can entero-hepatic bilirubin reabsorption be more effectively prevented?

## Phototherapy with cloth flaps



## A path breaking Phototherapy unit





## Isabgol husk in Neonatal Jaundice

Reduces entero-hepatic recirculation of Bilirubin



## Routine care Neonates

## Built in Weighing Scale

- Year 1994
- Open care system with built in weighing scale
- Extremely useful
- Essential

### Hypothermia: Heat Shields

#### Background:

Heat Shields: Cost, Availability

#### RQ:

Could we innovate one which is free, easily available, disinfectable, disposable?

## Heat shield for neonates









### Transport Incubator

Background: Cumbersome, battery

operated heating, costly devices

■RQ: Simple, light, disinfectable, nonbattery

or electricity operated, All modes of

transport



■ Best Innovation award Yr 1996

#### Open-care converted as an Incubator



Col Vishal Tewari



### **Feeding Transition**

#### **≻**Background:

- ➤ Is