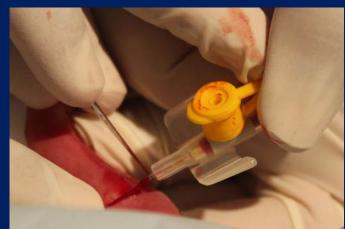

## Gopigirisam IV fixator

- ➤ Background: Frequent firing because of ineffective fixation & Thrombophlebitis
- >RQ: ? Any device to minimize both issues