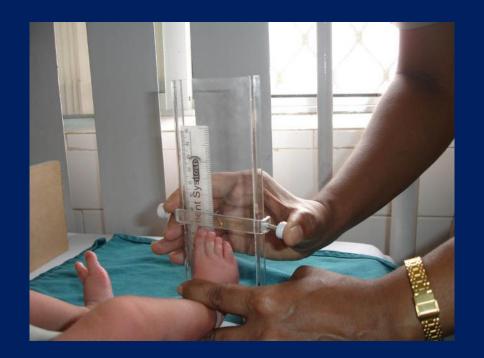

#### Ankle Foot Length Meter

Yadav AK, Gupta G. Use of modified Ankle Foot Length Meter for anthropometric examination of newborns, 11-14 Dec 08 NNF 2008