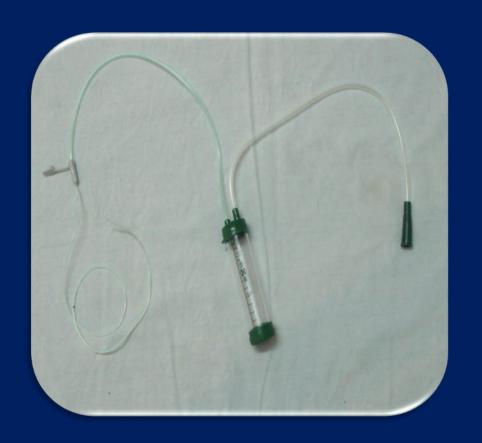

#### Girisuz Gastric continuous aspirate volumetric collector

## **Mucous Trap for Urinary Volumetry**