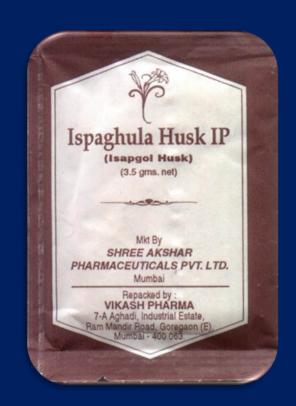

## Isabgol husk in Neonatal Jaundice

Reduces entero-hepatic recirculation of Bilirubin