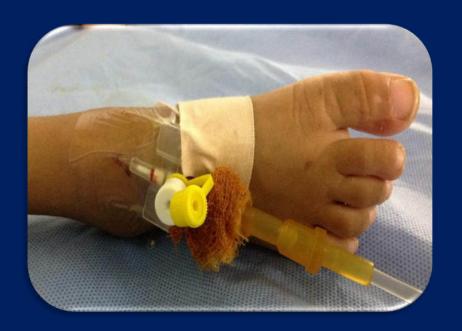

## Gopigirisam IV fixator

- ➤ Background: Frequent firing because of ineffective fixation & Thrombophlebitis
- >RQ: ? Any device to minimize both issues