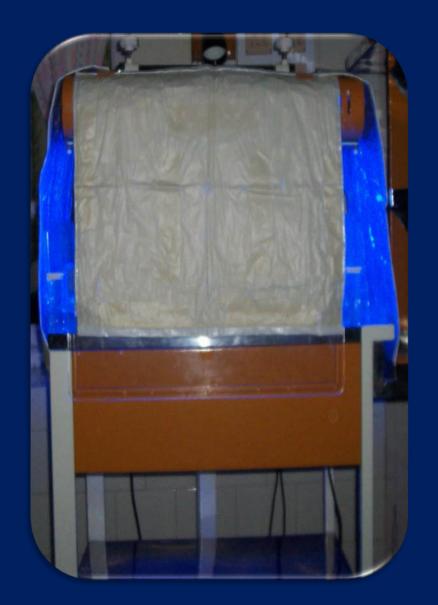

art**

#### **Background:**

Higher incidence of infection

#### RQ:

How to provide intake output charts at bedside without compromising asepsis?

Year 1995



### IV fluid bottle contamination prevention envelope

**Background:** Higher incidence of infection

RQ: Measures to reduce sepsis





### Betadine usage at all breaks in Intravenous fluid line

- > Background: Higher incidence of infection
- >RQ: Measures to reduce sepsis





## Jaundice Management

## Effective Jaundice Management

#### Background:

- ➤ Ineffective units, Frequent DVET
- >Kernicterus

#### RQs:

- 1. Can the Conventional Phototherapy be made more effective?
- 2. Can entero-hepatic bilirubin reabsorption be more effectively prevented?

## Phototherapy with cloth flaps



## A path breaking Phototherapy unit





## Isabgol husk in Neonatal Jaundice

Reduces entero-hepatic recirculation of Bilirubin



## Routine care Neonates

## Built in Weighing Scale

- Year 1994
- Open care system with built in weighing scale
- Extremely useful
- Essential

### Hypothermia: Heat Shields

#### Background:

Heat Shields: Cost, Availability

#### RQ:

Could we innovate one which is free, easily available, disinfectable, disposable?

## Heat shield for neonates









### Transport Incubator

Background: Cumbersome, battery

operated heating, costly devices

■RQ: Simple, light, disinfectable, nonbattery

or electricity operated, All modes of

transport



■ Best Innovation award Yr 1996

#### Open-care converted as an Incubator



Col Vishal Tewari



### **Feeding Transition**

#### **≻**Background:

- ➤ Issu