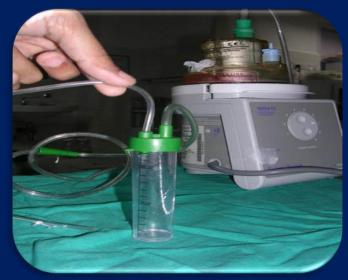

## **Endotracheal Tube Aspirator**

#### **Background:**

Repeated ET insertions to aspirate meconium, a risky & traumatic practice

#### RQ:

Is there any way to avoid repeated intubation in MSL & depressed baby at birth?

**Best Innovation Award** 

handard handered

Gp Capt S Patnaik

Yr 2000