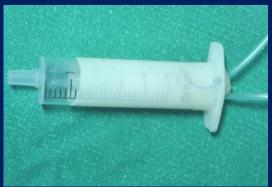

## **Endotracheal Tube Aspirator**

#### **Background:**

Repeated ET insertions to aspirate meconium, a risky & traumatic practice

#### RQ:

Is there any way to avoid repeated intubation in MSL & depressed baby at birth?

**Best Innovation Award** 

handard handered

Gp Capt S Patnaik

Yr 2000