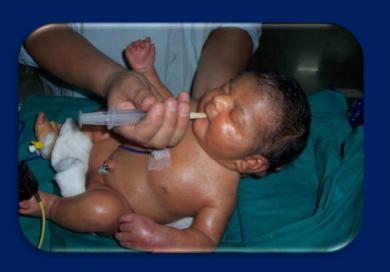

### **Feeding Transition**

#### **≻**Background:

- ➤ Issue transition from Gavage to Nipple feeds
- ➤ Various practices addressing to Suck & Swallow Coordination, Volume of feed, Control by baby etc?

#### >RQ:

➤Is there any method which addresses to above variables effectively?

## Syringe Feeding