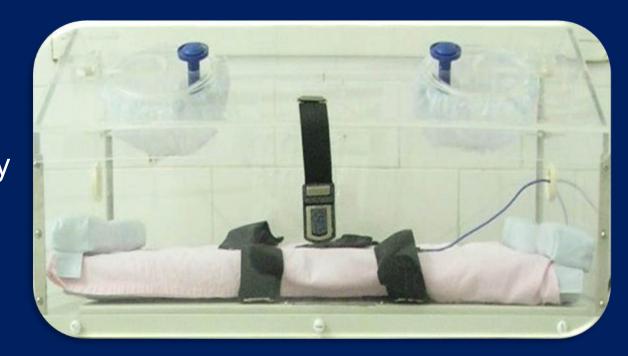

### Transport Incubator

Background: Cumbersome, battery

operated heating, costly devices

■RQ: Simple, light, disinfectable, nonbattery

or electricity operated, All modes of

transport

■ Best Innovation award Yr 1996

#### Open-care converted as an Incubator

Col Vishal Tewari