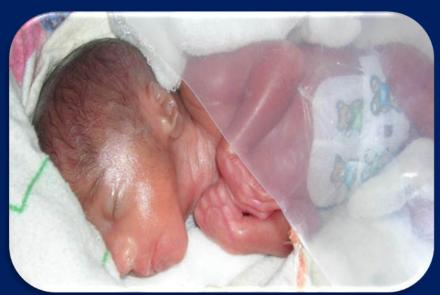

#### Girisam Endotracheal & Auxiliary Tube (ETAT) Fixator

**Problem:** Skin abrasions/ Sepsis

Research Question (RQ):

Safe, atraumatic, effective fixation of ET tube?

Yr-1995