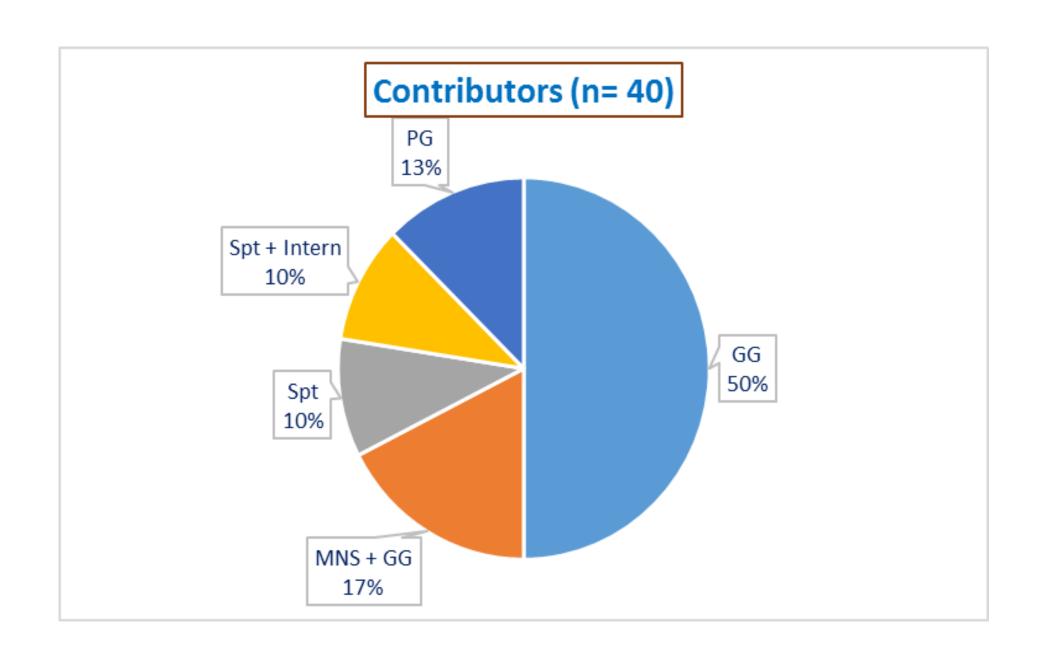

## Ontogeny of Innovation

- ➤ Tight corner
- >Innovation/ Research Question
- >Innovative idea
- ➤Innovation development
- ➤ Trials : Experimental, Clinical
- **≻**Patenting
- **≻**Put to Practice

#### Attributes of Innovations?

- Essentiality
- Relevance
- ► Tailor-made
- Cost effective
- Exciting / Addictive