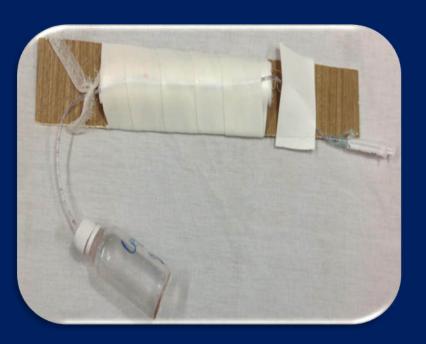

#### Girisam Endotracheal & Auxiliary Tube (ETAT) Fixator

**Problem:** Skin abrasions/ Sepsis

Research Question (RQ):

Safe, atraumatic, effective fixation of ET tube?

Yr-1995