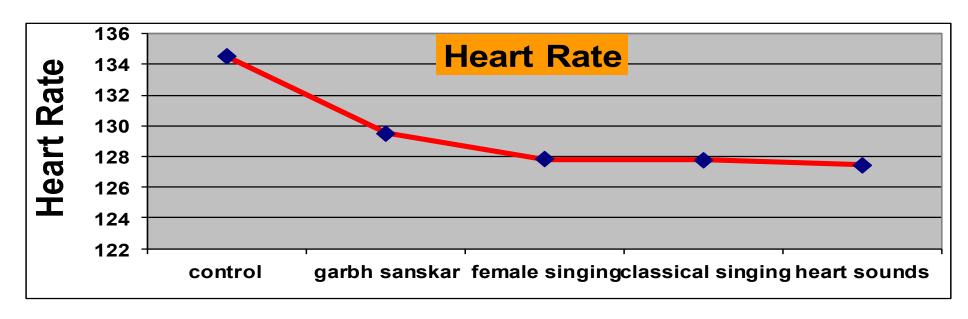

## Effects of musical intervention on vital parameters of neonates a clinical trial

Types of music

Garbh-sanskar music

Female singing voice

Classical instrumental music

Recorded human heart sounds with

background of lullabies