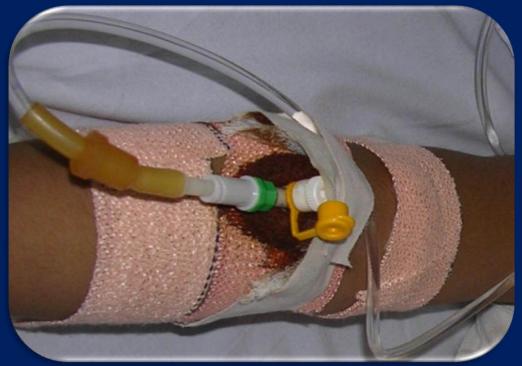

## Gopigirisam IV fixator

- ➤ Background: Frequent firing because of ineffective fixation & Thrombophlebitis
- >RQ: ? Any device to minimize both issues