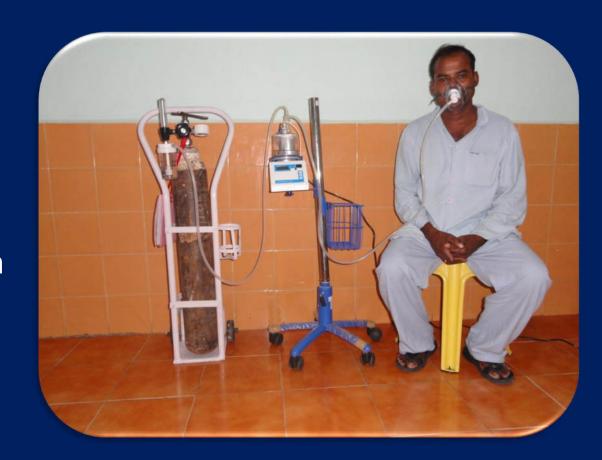

## Warmidified Oxygen

#### **Problem**

Cold O<sub>2</sub> unfriendly to lungs

#### RQ:

If Warmidified  $O_2$  during Ventilation, then why not during routine  $O_2$  delivery?

Yr 1996