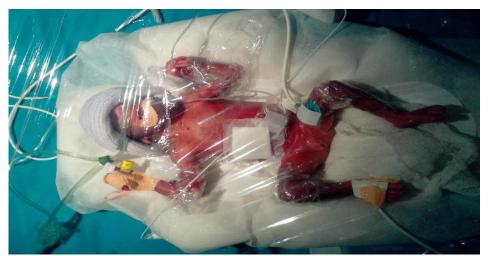

## **Endotracheal Tube Aspirator**

#### **Background:**

Repeated ET insertions to aspirate meconium, a risky & traumatic practice

#### RQ:

Is there any way to avoid repeated intubation in MSL & depressed baby at birth?

**Best Innovation Award** 

handard handered

Gp Capt S Patnaik

Yr 2000