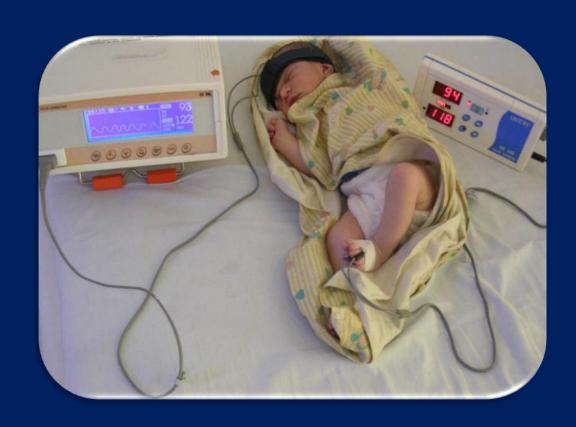

## **Head Pulse-oximetry**

- Background: Ineffective readings if poor perfusion or arm bandages
- >RQ:
- ➤ Could we use available pulse-oximeter probe for head pulse-oximetry?
- ➤ Pilot work
- ➤ Year 2000