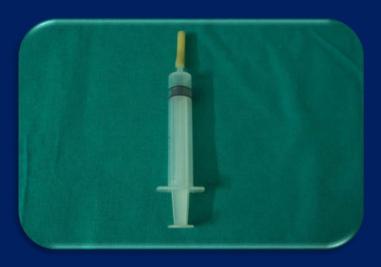

## **Endotracheal Tube Aspirator**

#### **Background:**

Repeated ET insertions to aspirate meconium, a risky & traumatic practice

#### RQ:

Is there any way to avoid repeated intubation in MSL & depressed baby at birth?

**Best Innovation Award** 

handard handered

Gp Capt S Patnaik

Yr 2000